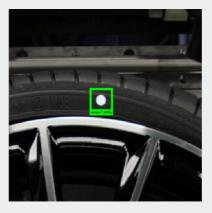

#### **MATCH POINT**

Detection of the position of colored match points on tires and rims: This feature detects the exact positioning of colored match points on the rim and tire, which is crucial for the correct assembly and balancing of the wheels.