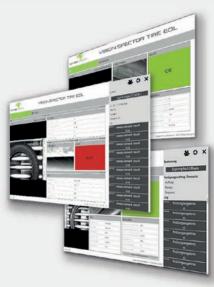

# **OUR INDUSTRIAL GRADE SOFTWARE**

### **Efficiency Meets Precision**

The Machine Vision software of VISION.SPECTOR TIRE EOL & DOT is a sophisticated solution for the automated testing of wheels and tires. With its ability to precisely identify rim designs, match points, as well as DOT and DOM codes, it combines efficiency with accuracy. The intuitive user interface on a large screen allows for easy operation and quick adaptation to various testing tasks, while the integrated data management enhances traceability and quality control. Optimize your production line with software that stands for precision in end-of-line testing.