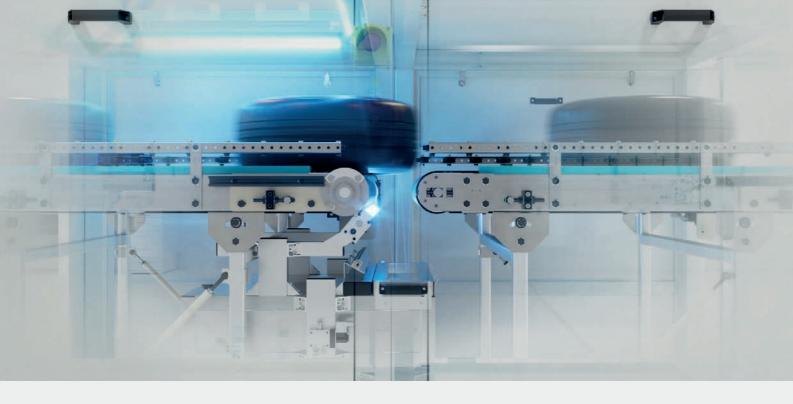

#### Your solution for efficient wheel and tire testing

Discover the future of automated quality control for complete wheels with VISION. SPECTOR TIRE EOL & DOT.

Our testing systems offer flexible application possibilities – perfectly suited for use at the beginning of the assembly line as well as for final end-of-line quality inspection.

Equipped with the latest Machine Vision technology, our systems guarantee accurate inspection of wheel diameter, tire geometry, rim design, valves, and match points. Additionally, the capture of DOT and DOM codes enables unparalleled quality assurance in your production.