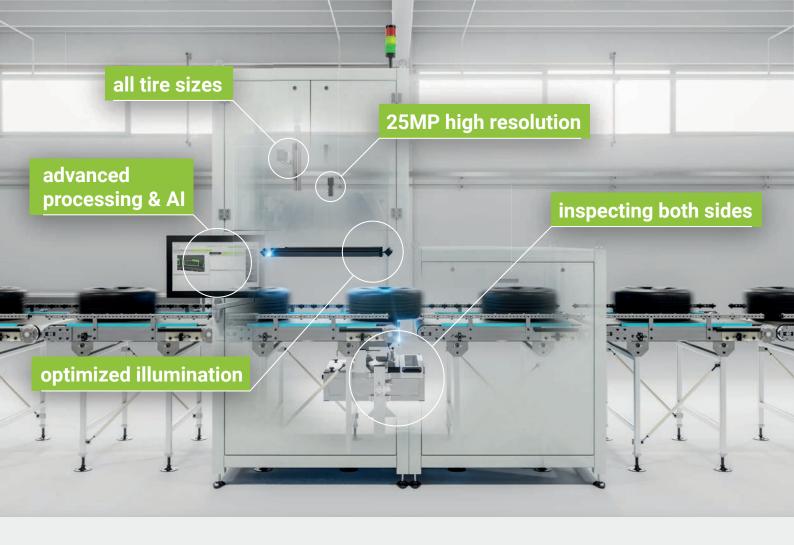

Equipped with the latest Machine Vision technology, our systems guarantee accurate inspection of wheel diameter, tire geometry, rim design, valves, and match points. Additionally, the capture of DOT and DOM codes enables unparalleled quality assurance in your production.

#### **RIM DESIGN**

Detection of correct rim design: This test ensures that each wheel is equipped with the specified rim design.

#### **MATCH POINT**

Detection of the position of colored match points on tires and rims: This feature detects the exact positioning of colored match points on the rim and tire, which is crucial for the correct assembly and balancing of the wheels.

#### DOT

Al-based detection of DOT & DOM on both sides: By using artificial intelligence, DOT/DOM codes on the outer and inner sides of the tire are precisely identified, ensuring complete traceability and compliance.

# **SYMBOLS**

Detection of symbols on the tires: This test identifies specific symbols and markings on the tire that are important for safety regulations, tire specifications, or brand identification.

## **VALVES**

Detection of valve position and presence of valve cap: This feature checks whether the correct valve cap is mounted.

Additionally, it simultaneously captures the position of the valve.