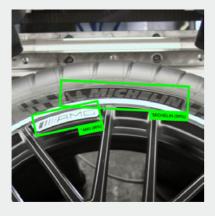

#### **RIM DESIGN**

Detection of correct rim design: This test ensures that each wheel is equipped with the specified rim design.

#### **MATCH POINT**

Detection of the position of colored match points on tires and rims: This feature detects the exact positioning of colored match points on the rim and tire, which is crucial for the correct assembly and balancing of the wheels.