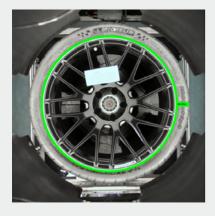

#### **RIM DESIGN**

Detection of correct rim design: This test ensures that each wheel is equipped with the specified rim design.