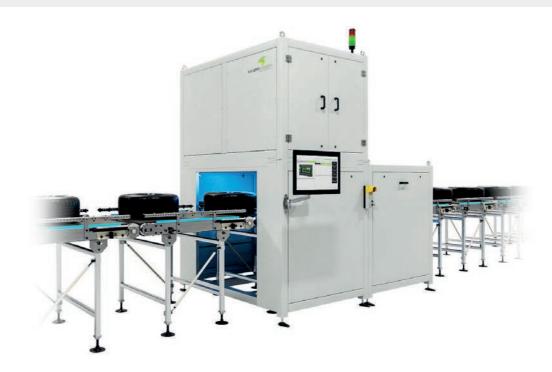

#### Your solution for efficient wheel and tire testing

Discover the future of automated quality control for complete wheels with VISION. SPECTOR TIRE EOL & DOT.

Our testing systems offer flexible application possibilities – perfectly suited for use at the beginning of the assembly line as well as for final end-of-line quality inspection.

Equipped with the latest Machine Vision technology, our systems guarantee accurate inspection of wheel diameter, tire geometry, rim design, valves, and match points. Additionally, the capture of DOT and DOM codes enables unparalleled quality assurance in your production.

Enhance the quality standards and efficiency of your production processes with customized solutions from MABRI.VISION.