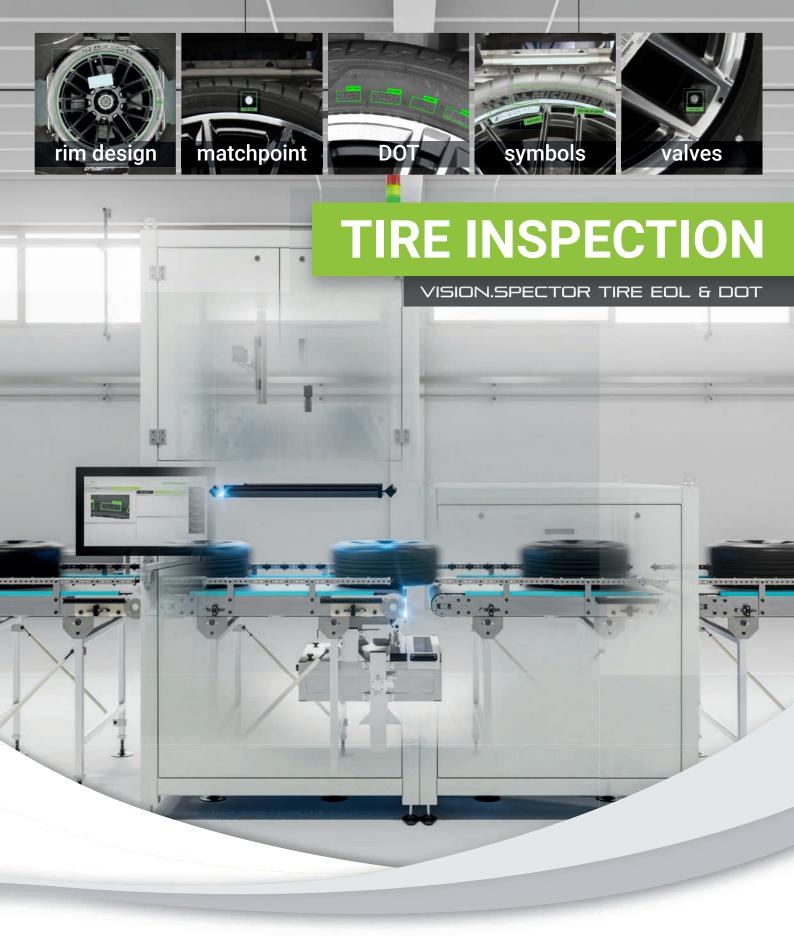

### **VISION.SPECTOR TIRE EOL & DOT**

#### Your solution for efficient wheel and tire testing

Discover the future of automated quality control for complete wheels with VISION. SPECTOR TIRE EOL & DOT.

Our testing systems offer flexible application possibilities – perfectly suited for use at the beginning of the assembly line as well as for final end-of-line quality inspection.

Equipped with the latest Machine Vision technology, our systems guarantee accurate inspection of wheel diameter, tire geometry, rim design, valves, and match points. Additionally, the capture of DOT and DOM codes enables unparalleled quality assurance in your production.

Enhance the quality standards and efficiency of your production processes with customized solutions from MABRI.VISION.

#### **RIM DESIGN**

Detection of correct rim design: This test ensures that each wheel is equipped with the specified rim design.

#### **MATCH POINT**

Detection of the position of colored match points on tires and rims: This feature detects the exact positioning of colored match points on the rim and tire, which is crucial for the correct assembly and balancing of the wheels.

#### DOT

Al-based detection of DOT & DOM on both sides: By using artificial intelligence, DOT/DOM codes on the outer and inner sides of the tire are precisely identified, ensuring complete traceability and compliance.

# **SYMBOLS**

Detection of symbols on the tires: This test identifies specific symbols and markings on the tire that are important for safety regulations, tire specifications, or brand identification.

## **VALVES**

Detection of valve position and presence of valve cap: This feature checks whether the correct valve cap is mounted.

Additionally, it simultaneously captures the position of the valve.