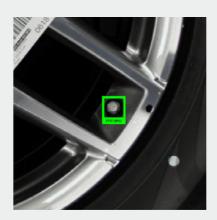

#### **MATCH POINT**

Detection of the position of colored match points on tires and rims: This feature detects the exact positioning of colored match points on the rim and tire, which is crucial for the correct assembly and balancing of the wheels.

#### DOT

Al-based detection of DOT & DOM on both sides: By using artificial intelligence, DOT/DOM codes on the outer and inner sides of the tire are precisely identified, ensuring complete traceability and compliance.