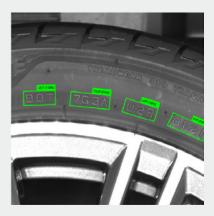

#### DOT

Al-based detection of DOT & DOM on both sides: By using artificial intelligence, DOT/DOM codes on the outer and inner sides of the tire are precisely identified, ensuring complete traceability and compliance.

# **SYMBOLS**

Detection of symbols on the tires: This test identifies specific symbols and markings on the tire that are important for safety regulations, tire specifications, or brand identification.