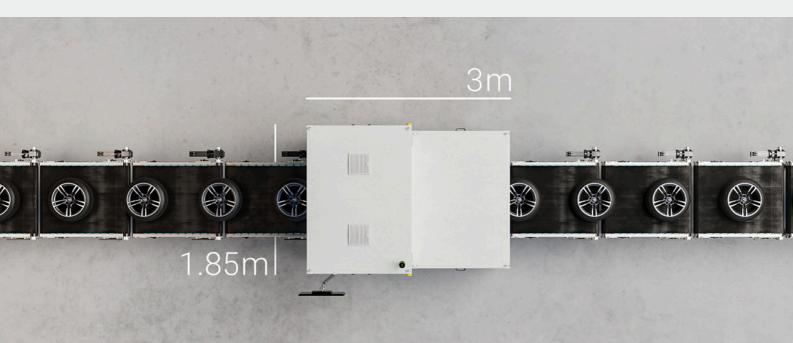

#### Your solution for efficient wheel and tire testing

Discover the future of automated quality control for complete wheels with VISION. SPECTOR TIRE EOL & DOT.

Our testing systems offer flexible application possibilities – perfectly suited for use at the beginning of the assembly line as well as for final end-of-line quality inspection.