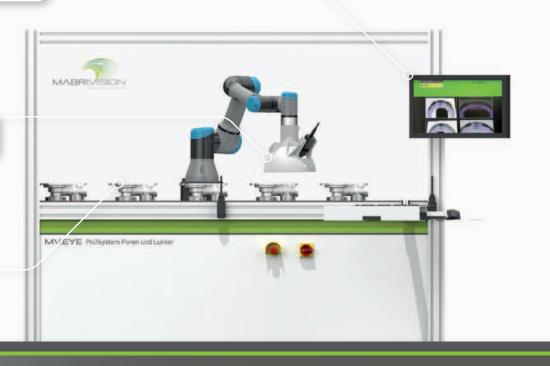

## **Basic configuration**

- Matrix-camera up to 21 Mega-pixel
- Durable and efficient LED-Lighting
- Controller-based evaluation unit
- Visualization interface
- Direct customer interface (Digital I/O, Profibus, Profinet,...)

## Addons

- Databases
- Individual UI-Design
- Electric cabinet construction
- Custom lighting
- System planning incl. CAD