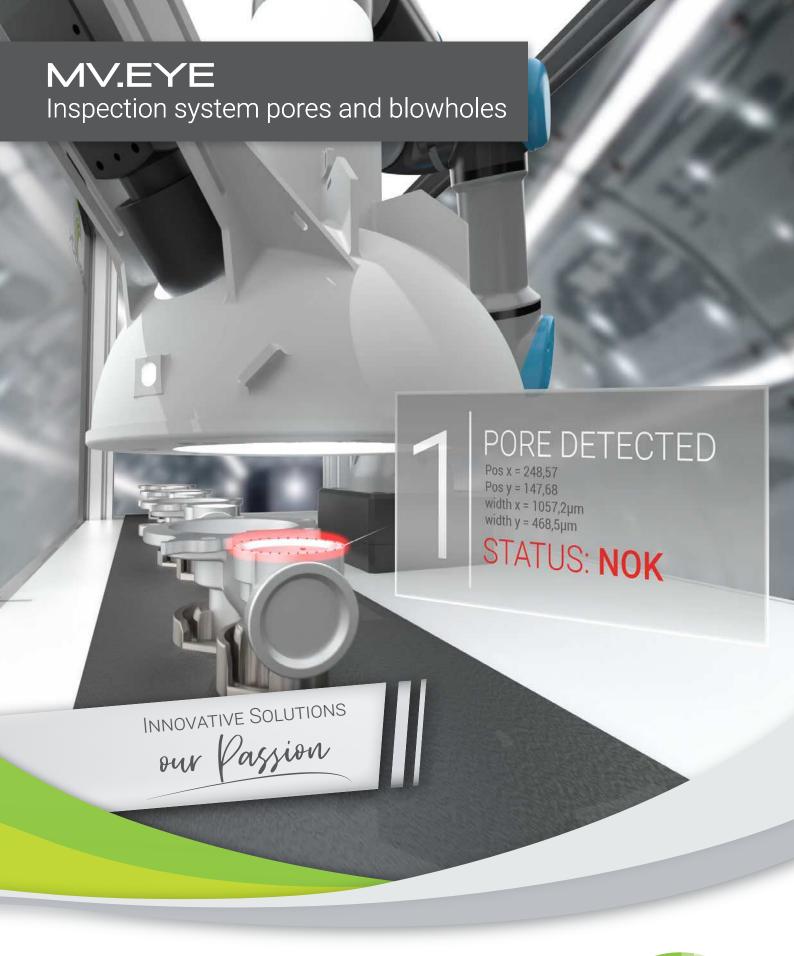

DETECTION OF PORES, DEFECTS AND BLOWHOLES

in production quality you will achieve increased customer satisfaction and costly manual visual inspection.